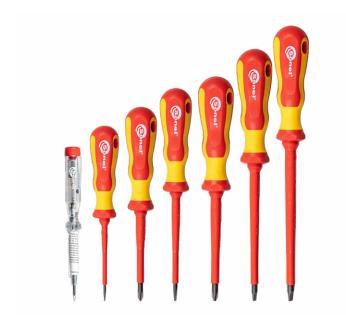

The set consists of:

- 4x Flat-Head 223-1:
  - » 0,4x2,5x75
  - » 0,8x4,0x100
  - » 1,0x5,5x125
  - » 1,2x6,5x150
- 2x Phillips-Head 224-1:
  - » PH 1x80
  - » PH 2x100
- Voltage tester 120-250 V~