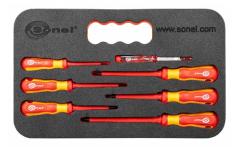

## NZ-2 / NZ-1

ndex: WNZ2 / WNZ1





NZ-1



NZ-2

# Always at hand

#### **Features**

Sonel screwdriver has a rugged shaft and handle connection. Ergonomically designed handle means powerful fatigue-free use and optimum torque transfer. Specially selected materials ensure excellent shock resistance of the handle. High-precision tips compatible with DIN EN ISO guarantee perfect screw fit.

The set consists of:

- 4x Flat-Head 223-1:
  - » 0,4x2,5x75
  - » 0,8x4,0x100
  - » 1,0x5,5x125
  - » 1,2x6,5x150
- 2x Phillips-Head 224-1:
  - » PH 1x80
  - » PH 2x100
- Voltage tester 120-250 V~





### NZ-2 | Standard accessories

### NZ-1 | Optional accessories



S-9 carrying case

WAFUTS9



S-9 carrying case

WAFUTS9

page 1/1 sonel.com