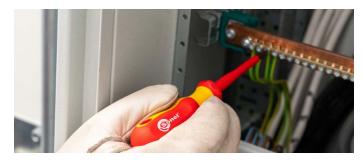

# Always at hand

#### **Features**

Sonel screwdriver has a rugged shaft and handle connection. Ergonomically designed handle means powerful fatigue-free use and optimum torque transfer. Specially selected materials ensure excellent shock resistance of the handle. High-precision tips compatible with DIN EN ISO guarantee perfect screw fit.

The set consists of:

- 4x Flat-Head 223-1:
  - » 0,4x2,5x75
  - » 0,8x4,0x100
  - » 1,0x5,5x125
  - » 1,2x6,5x150
- 2x Phillips-Head 224-1:
  - » PH 1x80
  - » PH 2x100
- Voltage tester 120-250 V~